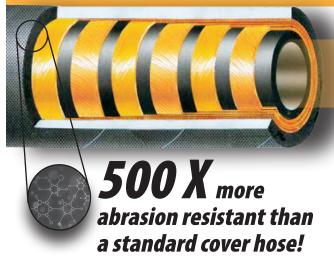

### **Features & Advantages**

- 6K working pressure means performance even in the highest impulse systems.
- Warthog Cover offers 500X the abrasion resistance of standard cover hydraulic hoses.
- Crimped nuts on all our **JIC** fittings so there are no pins to vibrate out.
- Ready-Made assemblies in stock means quick turnaround on projects & bundles.
- High performance hose at a great price.