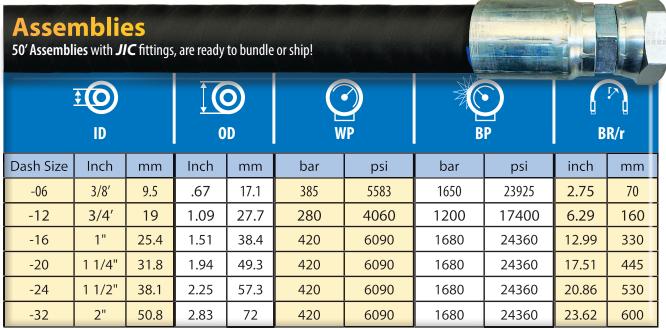

# **Pile Driving Hose**

## **General Application**

Hydraulic systems with high dynamic pressure requirements and punishing operating conditions.

#### **Construction**

**Tube:** Synthetic rubber, resistant to mineral, ester, vegetable and glycol-based fluids.

**Reinforcement:** 4 or 6 high tensile steel spiral

**Cover:** Composite bi-layer rubber compound, resistant to oil, weather and abrasion

### **Features & Advantages**

- 6K working pressure means performance even in the highest impulse systems.
- Warthog Cover offers 500X the abrasion resistance of standard cover hydraulic hoses.
- Crimped nuts on all our **JIC** fittings so there are no pins to vibrate out.
- Ready-Made assemblies in stock means quick turnaround on projects & bundles.
- High performance hose at a great price.